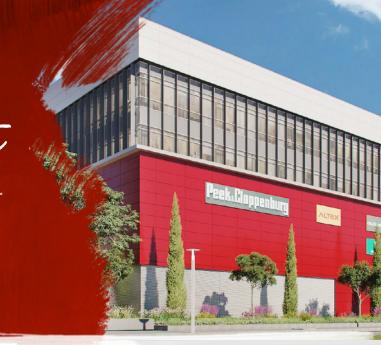

## **AFI Loft**

Bucharest, Sector 6, 4 General Paul Teodorescu blvd.

#### **Building information**

| Building status      | Under construction |
|----------------------|--------------------|
| Year of construction | 2023               |
| Parking ratio        | 1 / 100 sq m       |
| Total building area  | 15 500 sq m        |