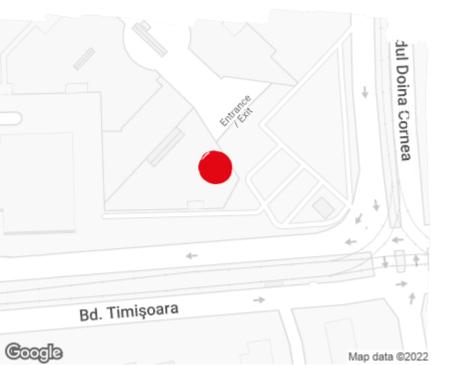

#### Location

### Public transport

Metro: M3

Bus: 69, 90, 91, 93, 96, 105, 139, 61, 62, 136, 236, 336, n115

Tram: 1, 11, 35